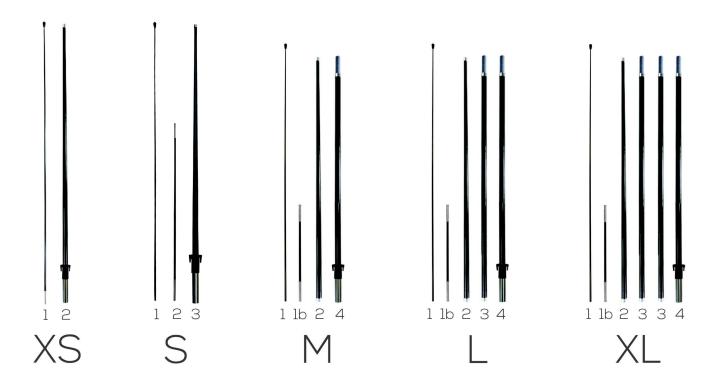

## **SUNBLADE SET UP**

## **INSTRUCTIONS**

A. Flag poles are numbered for easy assembly. Follow guide above for assembly order (Note: Medium flagpole can convert to Large and X-Large size by adding additional pole #3's)

B. Insert tip of flagpole into the black pocket trim on the flag and push it all the way to the end of the pocket.

C. Secure flag by lacing the bungee through the grommets on the pocket trim and tethering it to the hook at the base of the pole.

D. Insert pole into desired base to display flag.

Spike Base Insert the pointed end of the spike base into the ground. Insert the post with rubber grommets into the opening on bottom of the flagpole to display flag.