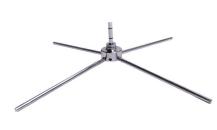

## X-Base Unfold legs and insert the post with rubber grommets into the opening on bottom of the flagpole to display flag. A water bag can be added for added stability.