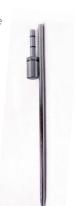

C. Secure flag by lacing the bungee through the grommets on the pocket trim and tethering it to the hook at the base of the pole.

D. Insert pole into desired base to display flag.

Spike Base Insert the pointed end of the spike base into the ground. Insert the post with rubber grommets into the opening on bottom of the flagpole to display flag.