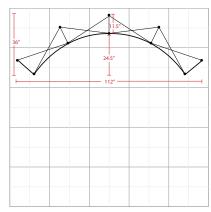

#### **GRAPHIC SPECIFICATION**

Graphic Size: 133.75 w" x 88.75" h

(Includes 11.81" end panels on both sides)

The box represents 10'x 10'booth.

Graphic Size:  $133.75" \text{ w} \times 88.75" \text{ h}$ Display Size:  $112" \text{ w} \times 89" \text{ h} \times 35" \text{ d}$ 