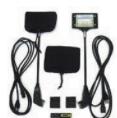

#### **PARTS LIST**

- (1) Aluminum Frame
- (1) Padded Nylong Bag with drawstring
- (1) Digital Print on Fabric w/ End Panels
- (1) Wheel Frame for Carry Bag