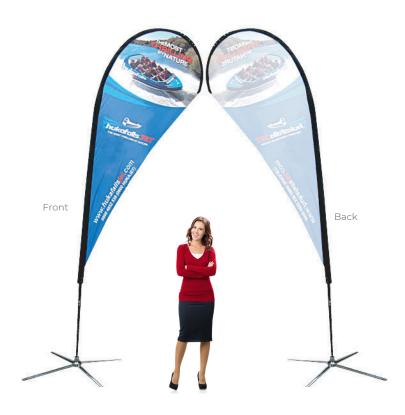

# **TEARDROP MEDIUM SINGLE**

## 11' BANNER STAND

#### PRODUCT FEATURES

Lightweight, portable, and easy to assemble.

Standard Total Height: 11'
Cross base Width: 39"
Banner Size: 40" x 95"