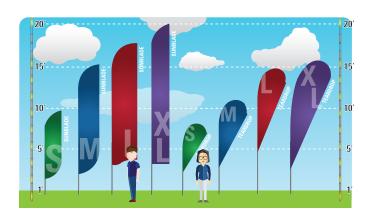

# **TEARDROP MEDIUM SINGLE**

# AAA FLAG & BANNER EST. 1971 ANNIVERSARY

## 11' BANNER STAND



#### **FEATHER / TEARDROP BANNER STANDS SIZES**



#### PRODUCT FEATURES

Lightweight, portable, and easy to assemble.

Standard Total Height: 11'
Cross base Width: 39"
Banner Size: 40" x 95"

#### FINISHING

Hemmed all around

Single Face Reverse: Graphic printed on see-through material

Pole pocket on the stand side

#### CONSTRUCTION

Aluminum frame poles

Chrome plated steel base

### **WEIGHTS / DIMENSIONS**

Shipping Weight: 9 lbs (Stand only)
Shipping Dimensions:  $6" \times 6" \times 48"$ 

#### **PARTS LIST**

(5) Poles (1) Cross Base or (1) Spike base

(1) Travel Bag (1) Elastic Cord

# FEATHER TEARDROP BASE OPTIONS

Cross Base Water Bag Spike Base