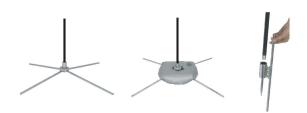

# **TEARDROP MEDIUM SINGLE**

# AAA FLAG & BANNER EST. 1971 ANNIVERSARY

## 11' BANNER STAND



#### **FEATHER / TEARDROP BANNER STANDS SIZES**



#### PRODUCT FEATURES

Lightweight, portable, and easy to assemble.

Standard Total Height: 11'
Cross base Width: 39"
Banner Size: 40" x 95"

#### FINISHING

Hemmed all around

Single Face Reverse: Graphic printed on see-through material

Pole pocket on the stand side

#### CONSTRUCTION

Aluminum frame poles

Chrome plated steel base

### **WEIGHTS / DIMENSIONS**

Shipping Weight: 9 lbs (Stand only)
Shipping Dimensions:  $6" \times 6" \times 48"$ 

#### **PARTS LIST**

(5) Poles (1) Cross Base or (1) Spike base

(1) Travel Bag (1) Elastic Cord

# FEATHER TEARDROP BASE OPTIONS

Cross Base Water Bag Spike Base