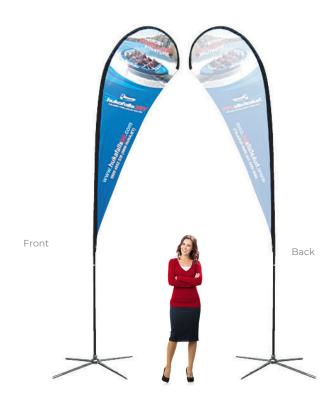

# **TEARDROP LARGE SINGLE**

# 14.5' BANNER STAND

#### PRODUCT FEATURES

Lightweight, portable, and easy to assemble.

Standard Total Height: 14.5'

Cross Base Width: 48"

Banner Size: 40" x 118"