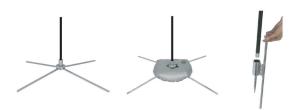

# **TEARDROP LARGE SINGLE**

# AAA FLAG & BANNER EST. 1971 ANNIVERSARY

# 14.5' BANNER STAND



#### **FEATHER / TEARDROP BANNER STANDS SIZES**



#### PRODUCT FEATURES

Lightweight, portable, and easy to assemble.

Standard Total Height: 14.5'

Cross Base Width: 48"

Banner Size: 40" x 118"

#### FINISHING

Hemmed all around

Single Face Reverse: Graphic printed on see-through material

Pole pocket on the stand side.

#### CONSTRUCTION

Aluminum frame poles

Chrome plated steel base

### **WEIGHTS / DIMENSIONS**

Shipping Weight: 13 Lbs (Stand only)

Shipping Dimensions: 6" x 6" x 48"

#### **PARTS LIST**

(5) Poles (1) Cross Base or (1) Spike base

(1) Travel Bag (1) Elastic Cord

## FEATHER TEARDROP BASE OPTIONS

Cross Base Water Bag Spike Base