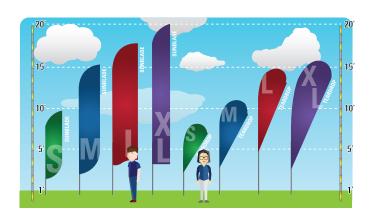

# **TEARDROP LARGE SINGLE**

# AAA FLAG & BANNER EST. 1971 ANNIVERSARY

# 14.5' BANNER STAND



#### **FEATHER / TEARDROP BANNER STANDS SIZES**



#### PRODUCT FEATURES

Lightweight, portable, and easy to assemble.

Standard Total Height: 14.5'

Cross Base Width: 48"

Banner Size: 40" x 118"

#### FINISHING

Hemmed all around

Single Face Reverse: Graphic printed on see-through material

Pole pocket on the stand side.

#### CONSTRUCTION

Aluminum frame poles

Chrome plated steel base

### **WEIGHTS / DIMENSIONS**

Shipping Weight: 13 Lbs (Stand only)

Shipping Dimensions: 6" x 6" x 48"

#### **PARTS LIST**

(5) Poles (1) Cross Base or (1) Spike base

(1) Travel Bag (1) Elastic Cord

## FEATHER TEARDROP BASE OPTIONS

Cross Base Water Bag Spike Base