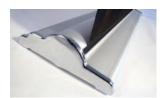

#### PRODUCT FEATURES

Durable and uniquely designed, this aluminum stand is the perfect combination of versatility, appeal, and affordability. Set up is quick and easy; banner attaches by Velcro.

Graphic Size: 36" W x 72", 84", 92" (with a 6" bleed on bottom). Clean edge to edge display.

#### CONSTRUCTION

Aluminum base w/plastic end caps

Aluminum pole w/plastic hook connector

Plastic top w/Velcro