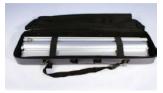

# REWIND RETRACTABLE

# AAA FLAG & BANNER EST. 1971 ANNIVERSARY

# **36" BANNER STAND**













BLACK BASE IS AVAILABLE FOR 24" AND 36" ONLY

#### PRODUCT FEATURES

Durable and uniquely designed, this aluminum stand is the perfect combination of versatility, appeal, and affordability. Set up is quick and easy; banner attaches by Velcro.

Graphic Size: 36" W x 72", 84", 92" (with a 6" bleed on bottom). Clean edge to edge display.

Travel Bag Included (41" x 12" x 4").

Height 72", 84", 92" Width 37.65"

#### FINISHING

Banner attaches to the top and bottom of stand by Velcro or clamp bar 6" bleed on bottom. Vinyl or fabric insert.

#### CONSTRUCTION

Aluminum base w/plastic end caps

Aluminum pole w/plastic hook connector

Plastic top w/Velcro

#### **WEIGHTS - DIMENSIONS**

Shipping Weight 16 lbs (stand only)

18 lbs (with graphic)

Shipping Dimensions 41" x 13" x 6"

### **PAR