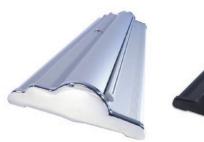

#### PRODUCT FEATURES

Durable and uniquely designed, this aluminum stand is the perfect combination of versatility, appeal, and affordability. Set up is quick and easy; banner attaches by Velcro.

Graphic Size: 36" W x 72", 84", 92" (with a 6" bleed on bottom). Clean edge to edge display.

#### CONSTRUCTION

Aluminum base w/plastic end caps

Aluminum pole w/plastic hook connector

Plastic top w/Velcro