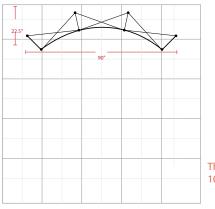

## GRAPHIC SPECIFICATION

Graphic Size: 106.75 w x 88.75 h"

(Includes 11.81" end panels on both sides)

The box represents 10' x 10' booth.

Graphic Size: 106.75"w x 88.75"h Display Size: 90"w x 89"h x 24"d