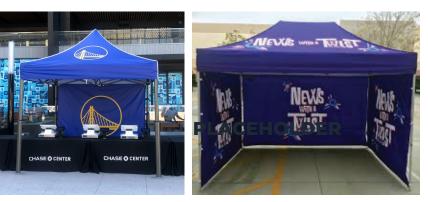

## **PRODUCT FEATURES**

Our Canopy Tents are an excellent way to provide shade during outdoor and indoor events. These canopies are a standard 10' x 10' size and are available in custom dye-sub print, which has a high quality finish with vivid color. Set up is quick, easy, and user friendly. Telescopic legs snap into place offering a range of heights. The classic system includes a protective dust cover to use while in storage.