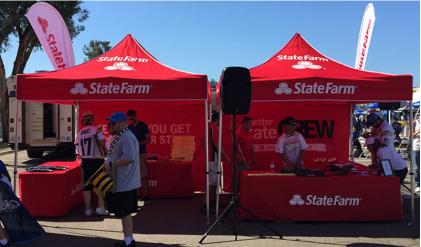

## **PRODUCT FEATURES**

Our Canopy Tents are an excellent way to provide shade during outdoor and indoor events. These canopies are a standard 10' x 10' size and are available in custom dye-sub print, which has a high quality finish with vivid color. Set up is quick, easy, and user friendly. Telescopic legs snap into place offering a range of heights. The classic system includes a protective dust cover to use while in storage.