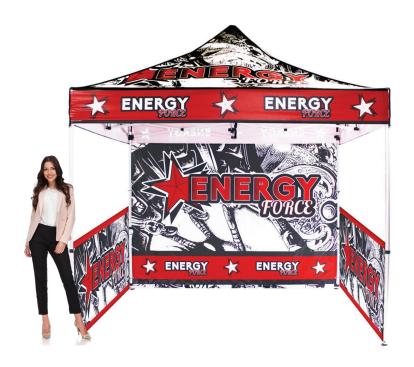

## **PRODUCT FEATURES**

Our Canopy Tents are an excellent way to provide shade during outdoor and indoor events. These canopies are a standard 10' x 10' size and are available in custom dye-sub print, which has a high quality finish with vivid color. Set up is quick, easy, and user friendly. Telescopic legs snap into place offering a range of heights. The classic system includes a protective dust cover to use while in storage.

| Display Dimensions      | 118.75"W x 135"H x 118.75"D |
|-------------------------|-----------------------------|
| Minimum Height          | 99″H                        |
| Max Height              | 133″H                       |
| Lowest Setting to Peak  | 120.25″H                    |
| Floor to Lowest Setting | 22″H                        |
| Graphic Size            | 118.75″W x 91.25″H          |